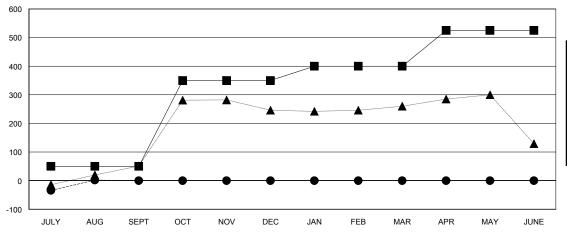

#### GOALS AND ACTUAL MEMBERS CUMULATIVE

| - CURRENT YEAR GOALS FOR NEW |  |
|------------------------------|--|
| MEMBERS                      |  |

- - CURRENT YEAR ACTUAL MEMBERS

- ▲ - LAST YEAR ACTUAL MEMBERS